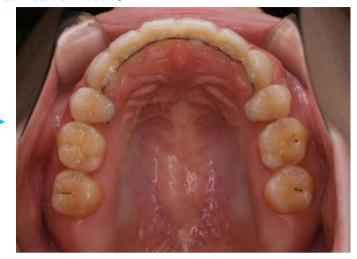

Orthodontic treatment term : 2 years

5 years had passed

This is an another example of an invisible lingual brace treatment. 5 years had passed since her lingual brace treatment was finished. She still has beautifully aligned teeth.

Orthodontic treatment term : 2 years

5 years had passed

5 years had passed

5 years had passed after the lingual brace treatment was finished.