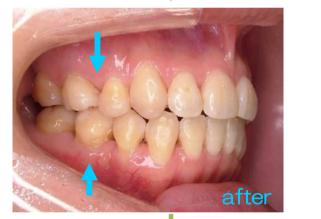

#### During treatment

After treatment

After treatment

Our dental hygienist Aya's brace treatment. She had worn lingual braces CLIPPY L on her upper set of teeth and labial braces Invu on her lower set of teeth for one year and half.

#### During treatment Orthodontic treatment term : 1.5 years

After treatment