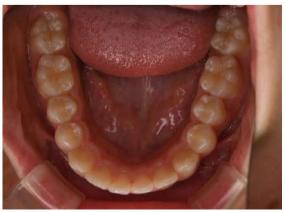

#### During treatment

After treatment

After treatment

Our dental hygienist Aya's brace treatment. She had worn lingual braces CLIPPY L on her upper set of teeth and labial braces Invu on her lower set of teeth for one year and half.

#### Before treatment

During treatment

After treatment

Our dental hygienist Aya's brace treatment. She had worn lingual braces CLIPPY L on her upper set of teeth and labial braces Invu on her lower set of teeth for one year and half.

Before treatment

During treatment

After treatment

Orthodontic treatment term : 1.5 years

Before treatment

During treatment

After treatment

Our dental hygienist Aya's brace treatment. She had worn lingual braces CLIPPY L on her upper set of teeth and labial braces Invu on her lower set of teeth for one year and half.