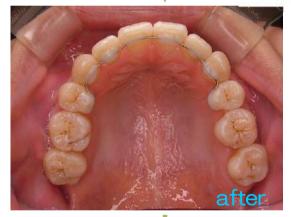

#### During treatment

After treatment

After treatment

Our dental hygienist Aya's brace treatment. She had worn lingual braces CLIPPY L on her upper set of teeth and labial braces Invu on her lower set of teeth for one year and half.

#### Before treatment

During treatment

After treatment

Our dental hygienist Aya's brace treatment. She had worn lingual braces CLIPPY L on her upper set of teeth and labial braces Invu on her lower set of teeth for one year and half.

Before treatment

During treatment

After treatment

Orthodontic treatment term : 1.5 years

Before treatment

During treatment

After treatment

Our dental hygienist Aya's brace treatment. She had worn lingual braces CLIPPY L on her upper set of teeth and labial braces Invu on her lower set of teeth for one year and half.