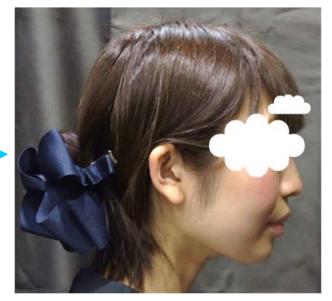

## Do you want beautifully aligned teeth?

1 One of our staff's 1
daughter, Mary
During the preventive
health care with Trainers

↑ Our dental hygienist Aya ↑ During brace treatment she wears lingual braces CLIPPY L on her upper set of teeth and labial braces Invu on her lower set of teeth.

#### During treatment

After treatment

After treatment

Our dental hygienist Aya's brace treatment. She had worn lingual braces CLIPPY L on her upper set of teeth and labial braces Invu on her lower set of teeth for one year and half.

#### Before treatment

During treatment

After treatment

Our dental hygienist Aya's brace treatment. She had worn lingual braces CLIPPY L on her upper set of teeth and labial braces Invu on her lower set of teeth for one year and half.