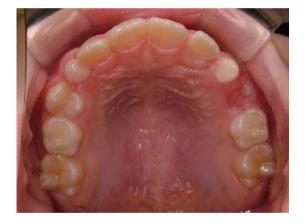

#### During treatment

After treatment

After treatment

Our dental hygienist Aya's brace treatment. She had worn lingual braces CLIPPY L on her upper set of teeth and labial braces Invu on her lower set of teeth for one year and half.

#### Before treatment

During treatment

After treatment

Our dental hygienist Aya's brace treatment. She had worn lingual braces CLIPPY L on her upper set of teeth and labial braces Invu on her lower set of teeth for one year and half.

Before treatment

During treatment

After treatment

Orthodontic treatment term : 1.5 years

Before treatment

During treatment

After treatment

Our dental hygienist Aya's brace treatment. She had worn lingual braces CLIPPY L on her upper set of teeth and labial braces Invu on her lower set of teeth for one year and half.