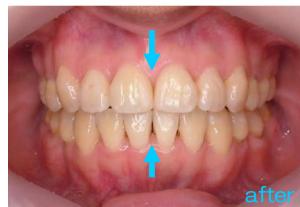

#### During treatment

After treatment

After treatment

Our dental hygienist Aya's brace treatment. She had worn lingual braces CLIPPY L on her upper set of teeth and labial braces Invu on her lower set of teeth for one year and half.

#### During treatment Orthodontic treatment term : 1.5 years

After treatment