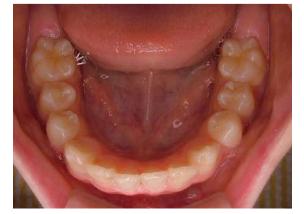

#### During treatment

After treatment

After treatment

Our dental hygienist Aya's brace treatment. She had worn lingual braces CLIPPY L on her upper set of teeth and labial braces Invu on her lower set of teeth for one year and half.

#### Before treatment

During treatment

After treatment

Our dental hygienist Aya's brace treatment. She had worn lingual braces CLIPPY L on her upper set of teeth and labial braces Invu on her lower set of teeth for one year and half.

Before treatment

During treatment

After treatment

Orthodontic treatment term : 1.5 years

Before treatment

During treatment

After treatment

Our dental hygienist Aya's brace treatment. She had worn lingual braces CLIPPY L on her upper set of teeth and labial braces Invu on her lower set of teeth for one year and half.