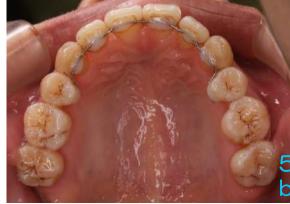

Before treatment

During treatment Orthodontic treatment term : 1.5 years

After treatment

Before treatment

During treatment

After treatment

This is an another example of an invisible lingual brace treatment. 5 years had passed since her lingual brace treatment was finished. She still has beautifully aligned teeth.

Orthodontic treatment term : 2 years

5 years had passed

This is an another example of an invisible lingual brace treatment. 5 years had passed since her lingual brace treatment was finished. She still has beautifully aligned teeth.

Orthodontic treatment term : 2 years

5 years had passed

5 years had passed

5 years had passed after the lingual brace treatment was finished.