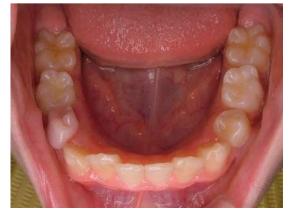

#### During treatment

After treatment

After treatment

Our dental hygienist Aya's brace treatment. She had worn lingual braces CLIPPY L on her upper set of teeth and labial braces Invu on her lower set of teeth for one year and half.

#### Before treatment

During treatment

After treatment

Our dental hygienist Aya's brace treatment. She had worn lingual braces CLIPPY L on her upper set of teeth and labial braces Invu on her lower set of teeth for one year and half.

Before treatment

During treatment

After treatment

Orthodontic treatment term : 1.5 years

Before treatment

During treatment

After treatment

Our dental hygienist Aya's brace treatment. She had worn lingual braces CLIPPY L on her upper set of teeth and labial braces Invu on her lower set of teeth for one year and half.