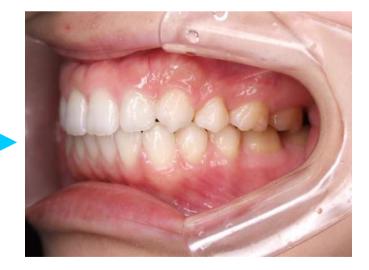

#### During treatment

After treatment

After treatment

Our dental hygienist Aya's brace treatment. She had worn lingual braces CLIPPY L on her upper set of teeth and labial braces Invu on her lower set of teeth for one year and half.

#### Before treatment

During treatment

After treatment

Our dental hygienist Aya's brace treatment. She had worn lingual braces CLIPPY L on her upper set of teeth and labial braces Invu on her lower set of teeth for one year and half.

Before treatment

During treatment

After treatment

Orthodontic treatment term : 1.5 years

Before treatment

During treatment

After treatment

Our dental hygienist Aya's brace treatment. She had worn lingual braces CLIPPY L on her upper set of teeth and labial braces Invu on her lower set of teeth for one year and half.