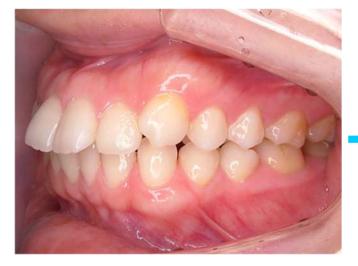

#### During treatment

After treatment

After treatment

Our dental hygienist Aya's brace treatment. She had worn lingual braces CLIPPY L on her upper set of teeth and labial braces Invu on her lower set of teeth for one year and half.

#### Before treatment

During treatment

After treatment

Our dental hygienist Aya's brace treatment. She had worn lingual braces CLIPPY L on her upper set of teeth and labial braces Invu on her lower set of teeth for one year and half.

Before treatment

During treatment

After treatment

Orthodontic treatment term : 1.5 years

Before treatment

During treatment

After treatment

Our dental hygienist Aya's brace treatment. She had worn lingual braces CLIPPY L on her upper set of teeth and labial braces Invu on her lower set of teeth for one year and half.