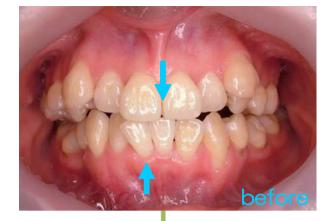

#### During treatment

After treatment

After treatment

Our dental hygienist Aya's brace treatment. She had worn lingual braces CLIPPY L on her upper set of teeth and labial braces Invu on her lower set of teeth for one year and half.

#### Before treatment

During treatment

After treatment

Our dental hygienist Aya's brace treatment. She had worn lingual braces CLIPPY L on her upper set of teeth and labial braces Invu on her lower set of teeth for one year and half.

Before treatment

During treatment

After treatment

Orthodontic treatment term : 1.5 years

Before treatment

During treatment

After treatment

Our dental hygienist Aya's brace treatment. She had worn lingual braces CLIPPY L on her upper set of teeth and labial braces Invu on her lower set of teeth for one year and half.