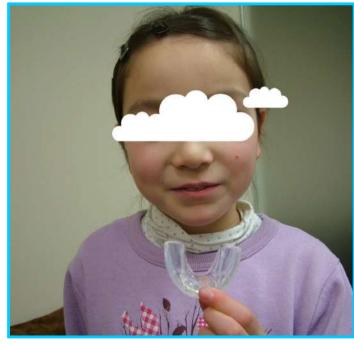

## Do you want beautifully aligned teeth?

1 One of our staff's 1
daughter, Mary
During the preventive
health care with Trainers

↑ Our dental hygienist Aya ↑ During brace treatment she wears lingual braces CLIPPY L on her upper set of teeth and labial braces Invu on her lower set of teeth.

### One of our staff's daughter, Mary had Trainers for 5years.

Before treatment