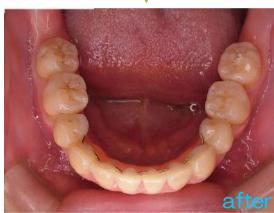

#### During treatment

After treatment

After treatment

Our dental hygienist Aya's brace treatment. She had worn lingual braces CLIPPY L on her upper set of teeth and labial braces Invu on her lower set of teeth for one year and half.

#### Before treatment

During treatment

After treatment

Our dental hygienist Aya's brace treatment. She had worn lingual braces CLIPPY L on her upper set of teeth and labial braces Invu on her lower set of teeth for one year and half.

Before treatment

During treatment

After treatment

Orthodontic treatment term : 1.5 years

Before treatment

During treatment

After treatment

Our dental hygienist Aya's brace treatment. She had worn lingual braces CLIPPY L on her upper set of teeth and labial braces Invu on her lower set of teeth for one year and half.