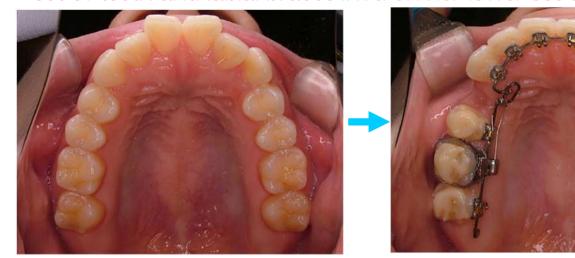

#### During treatment Orthodontic treatment term : 1.5 years

After treatment

Before treatment

During treatment

After treatment

Orthodontic treatment term : 1.5 years

Before treatment

During treatment

After treatment

Our dental hygienist Aya's brace treatment. She had worn lingual braces CLIPPY L on her upper set of teeth and labial braces Invu on her lower set of teeth for one year and half.

Before treatment

During treatment Orthodontic treatment term : 1.5 years

After treatment

Before treatment

During treatment

After treatment

This is an another example of an invisible lingual brace treatment. 5 years had passed since her lingual brace treatment was finished. She still has beautifully aligned teeth.