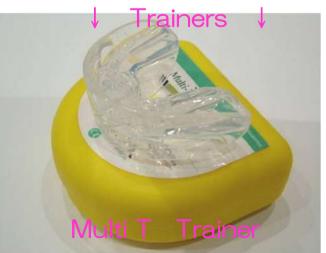

### The preventive health care with Trainers

Hi S My name is Ushi.

l am being treated

with the braces.

My teeth are being cleaned and will become white and bright ★ It will prevent cavities ♥

Wow That's a nice appliance I wished I knew this long time ago

Trainers will help the natural growth of your jaws and the development of dentition with light force.

This is my

I use this

everyda**y** &

appliance\*

Using Trainers can prevent the worsening of teeth alignment and tooth extractions for orthodontic treatments.

You just use Trainers only at home, so they will not influence your school life at all.