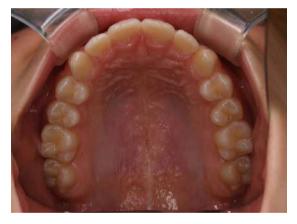

#### During treatment

After treatment

After treatment

Our dental hygienist Aya's brace treatment. She had worn lingual braces CLIPPY L on her upper set of teeth and labial braces Invu on her lower set of teeth for one year and half.

#### Before treatment

During treatment

After treatment

Our dental hygienist Aya's brace treatment. She had worn lingual braces CLIPPY L on her upper set of teeth and labial braces Invu on her lower set of teeth for one year and half.

Before treatment

During treatment

After treatment

Orthodontic treatment term : 1.5 years

Before treatment

During treatment

After treatment

Our dental hygienist Aya's brace treatment. She had worn lingual braces CLIPPY L on her upper set of teeth and labial braces Invu on her lower set of teeth for one year and half.