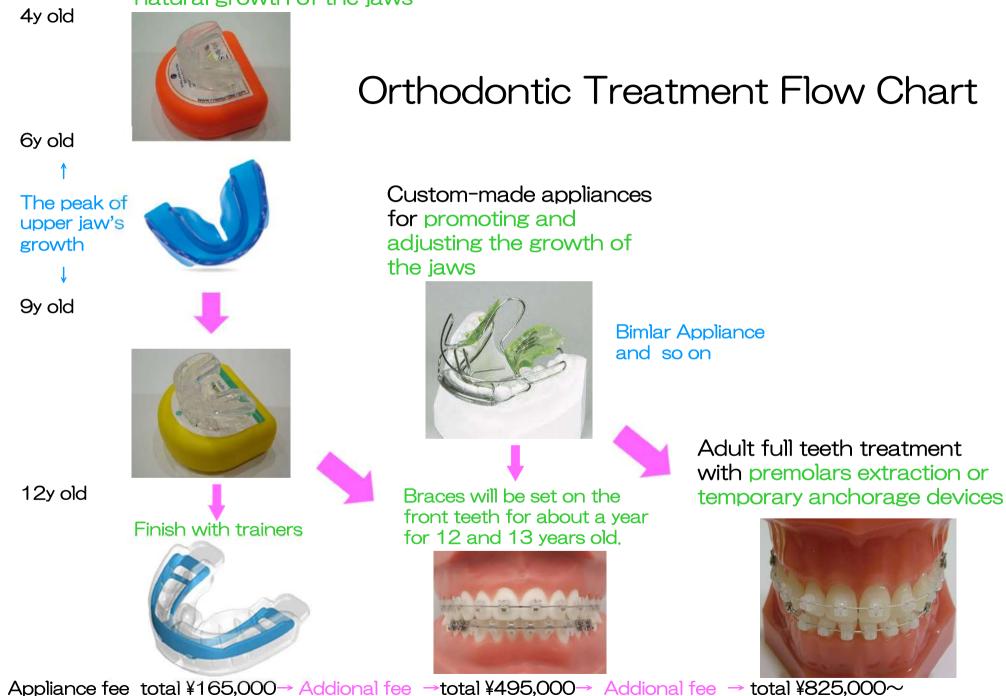

Trainers will help the natural growth of your jaws and the development of dentition with light force.

This is my

I use this

everyda**y** &

appliance\*

Using Trainers can prevent the worsening of teeth alignment and tooth extractions for orthodontic treatments.

You just use Trainers only at home, so they will not influence your school life at all.

# Trainers for helping the natural growth of the jaws

e total ¥165,000→ Addional fee →total ¥495,0 will be necessary → Addional fee → total ¥825,000 will be necessary