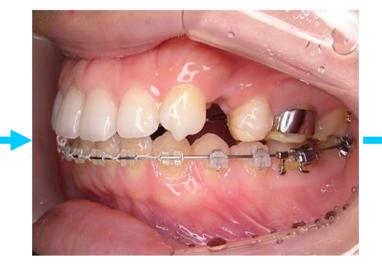

#### During treatment

After treatment

After treatment

Our dental hygienist Aya's brace treatment. She had worn lingual braces CLIPPY L on her upper set of teeth and labial braces Invu on her lower set of teeth for one year and half.

#### Before treatment

During treatment

After treatment

Our dental hygienist Aya's brace treatment. She had worn lingual braces CLIPPY L on her upper set of teeth and labial braces Invu on her lower set of teeth for one year and half.

Before treatment

During treatment

After treatment

Orthodontic treatment term : 1.5 years

Before treatment

During treatment

After treatment

Our dental hygienist Aya's brace treatment. She had worn lingual braces CLIPPY L on her upper set of teeth and labial braces Invu on her lower set of teeth for one year and half.