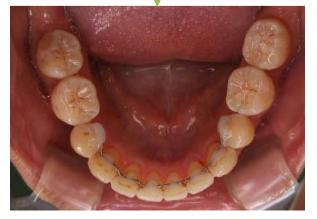

#### During treatment

After treatment

After treatment

Our dental hygienist Aya's brace treatment. She had worn lingual braces CLIPPY L on her upper set of teeth and labial braces Invu on her lower set of teeth for one year and half.

#### Before treatment

During treatment

After treatment

Our dental hygienist Aya's brace treatment. She had worn lingual braces CLIPPY L on her upper set of teeth and labial braces Invu on her lower set of teeth for one year and half.

Before treatment

During treatment

After treatment

Orthodontic treatment term : 1.5 years

Before treatment

During treatment

After treatment

Our dental hygienist Aya's brace treatment. She had worn lingual braces CLIPPY L on her upper set of teeth and labial braces Invu on her lower set of teeth for one year and half.