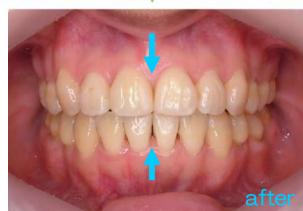

#### During treatment

After treatment

After treatment

Our dental hygienist Aya's brace treatment. She had worn lingual braces CLIPPY L on her upper set of teeth and labial braces Invu on her lower set of teeth for one year and half.

#### Before treatment

During treatment

After treatment

Our dental hygienist Aya's brace treatment. She had worn lingual braces CLIPPY L on her upper set of teeth and labial braces Invu on her lower set of teeth for one year and half.

Before treatment

During treatment

After treatment

Orthodontic treatment term : 1.5 years

Before treatment

During treatment

After treatment

Our dental hygienist Aya's brace treatment. She had worn lingual braces CLIPPY L on her upper set of teeth and labial braces Invu on her lower set of teeth for one year and half.