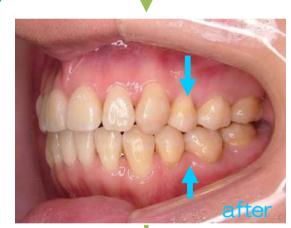

#### During treatment

After treatment

After treatment

Our dental hygienist Aya's brace treatment. She had worn lingual braces CLIPPY L on her upper set of teeth and labial braces Invu on her lower set of teeth for one year and half.

#### Before treatment

During treatment

After treatment

Our dental hygienist Aya's brace treatment. She had worn lingual braces CLIPPY L on her upper set of teeth and labial braces Invu on her lower set of teeth for one year and half.

Before treatment

During treatment

After treatment

Orthodontic treatment term : 1.5 years

Before treatment

During treatment

After treatment

Our dental hygienist Aya's brace treatment. She had worn lingual braces CLIPPY L on her upper set of teeth and labial braces Invu on her lower set of teeth for one year and half.