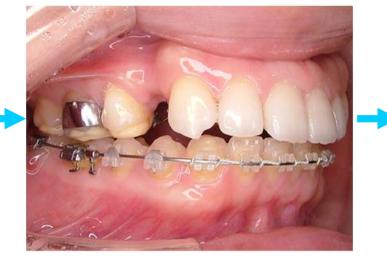

#### During treatment

After treatment

After treatment

Our dental hygienist Aya's brace treatment. She had worn lingual braces CLIPPY L on her upper set of teeth and labial braces Invu on her lower set of teeth for one year and half.

#### Before treatment

During treatment

After treatment

Our dental hygienist Aya's brace treatment. She had worn lingual braces CLIPPY L on her upper set of teeth and labial braces Invu on her lower set of teeth for one year and half.

Before treatment

During treatment

After treatment

Orthodontic treatment term : 1.5 years

Before treatment

During treatment

After treatment

Our dental hygienist Aya's brace treatment. She had worn lingual braces CLIPPY L on her upper set of teeth and labial braces Invu on her lower set of teeth for one year and half.