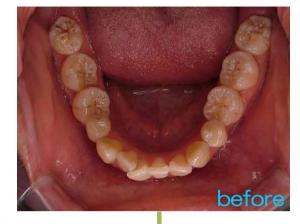

#### During treatment

After treatment

After treatment

Our dental hygienist Aya's brace treatment. She had worn lingual braces CLIPPY L on her upper set of teeth and labial braces Invu on her lower set of teeth for one year and half.

#### Before treatment

During treatment

After treatment

Our dental hygienist Aya's brace treatment. She had worn lingual braces CLIPPY L on her upper set of teeth and labial braces Invu on her lower set of teeth for one year and half.

Before treatment

During treatment

After treatment

Orthodontic treatment term : 1.5 years

Before treatment

During treatment

After treatment

Our dental hygienist Aya's brace treatment. She had worn lingual braces CLIPPY L on her upper set of teeth and labial braces Invu on her lower set of teeth for one year and half.