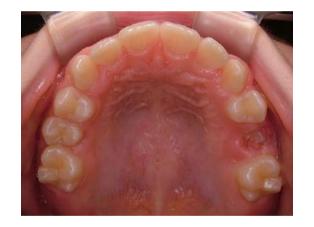

#### During treatment

After treatment

After treatment

Our dental hygienist Aya's brace treatment. She had worn lingual braces CLIPPY L on her upper set of teeth and labial braces Invu on her lower set of teeth for one year and half.

#### Before treatment

During treatment

After treatment

Our dental hygienist Aya's brace treatment. She had worn lingual braces CLIPPY L on her upper set of teeth and labial braces Invu on her lower set of teeth for one year and half.

Before treatment

During treatment

After treatment

Orthodontic treatment term : 1.5 years

Before treatment

During treatment

After treatment

Our dental hygienist Aya's brace treatment. She had worn lingual braces CLIPPY L on her upper set of teeth and labial braces Invu on her lower set of teeth for one year and half.